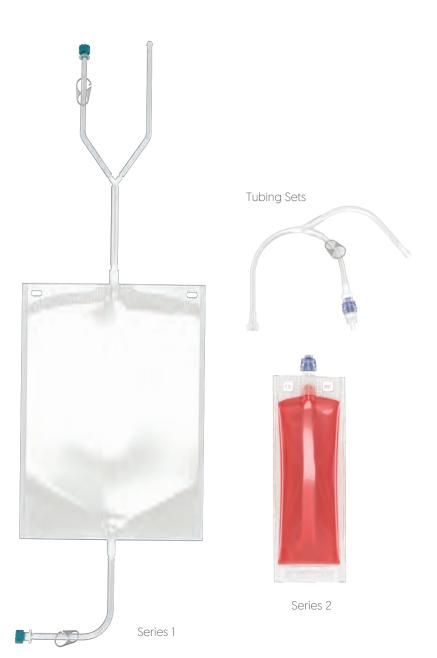

# BioLoc<sup>TM</sup> CCA

Adherent cell culture bags and tubing sets

# BioLoc™ CCA - Adherent cell culture bags and tubing sets

These specialty engineered bags pair cutting-edge manufacturing technologies and materials with the newest techniques in material handling and preparation.

## **Custom Tubing Sets**

Choose configurations, fittings, and connectors to best optimize your process

#### Standard BioLoc™ CCA

Series 1 and Series 2 standard sizes available in stock