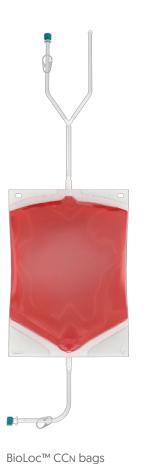

# BioLoc<sup>TM</sup> CCA

Adherent cell culture bags and tubing sets

# BioLoc™ CCA - Adherent cell culture bags and tubing sets

These specialty engineered bags pair cutting-edge manufacturing technologies and materials with the newest techniques in material handling and preparation.