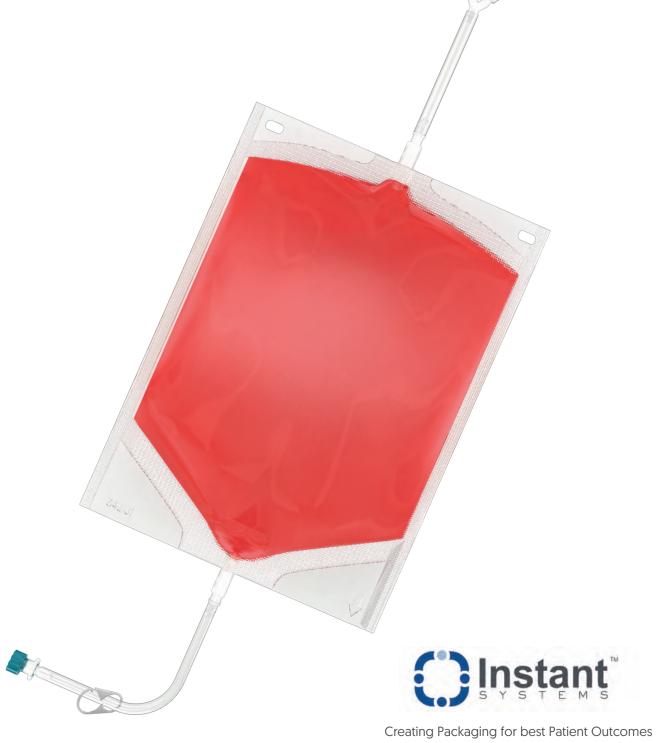

# BioLoc<sup>TM</sup> CCA

Adherent cell culture bags and tubing sets

# BioLoc™ CCA - Adherent cell culture bags and tubing sets

These specialty engineered bags pair cutting-edge manufacturing technologies and materials with the newest techniques in material handling and preparation.

#### Standard BioLoc™ CCA

Series 1 and Series 2 standard sizes available in stock