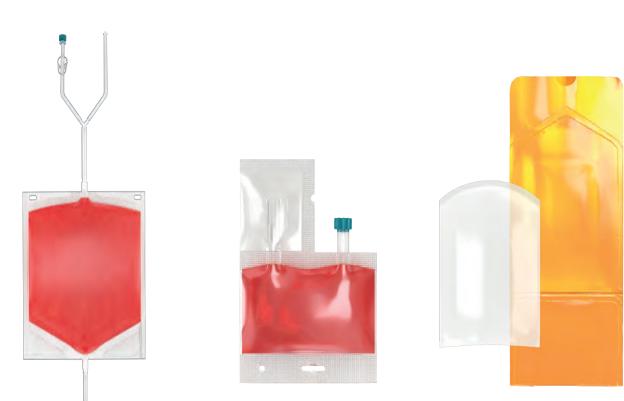

## BioLoc<sup>™</sup> CCN Non-adherent cell culture bags and tubing sets

800-706-5808 +1-757-200-5494

BioLoc™ CCA bags

CryoLoc™ CTF Freezing bags

CryoLoc™ CTF Freezing Overwraps

Creating Packaging for best Patient Outcomes

# BioLoc<sup>™</sup> CC<sub>N</sub> - Non-adherent cell culture bags and tubing sets

These specialty engineered bags pair cutting-edge manufacturing technologies and materials with the newest techniques in material handling and preparation.