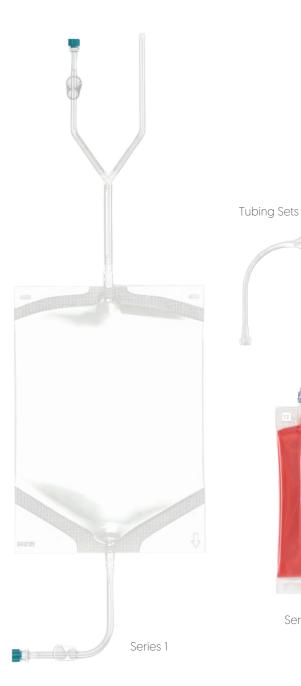

Series 2

## Standard BioLoc™ CCN

Series 1 and Series 2 standard sizes available in stock

## Standard BioLoc<sup>™</sup> CC<sub>N</sub> Sizes

| Part No. | Volume (nom) |
|----------|--------------|
| 90-607   | 3mL          |
| 90-608   | 7mL          |
| 90-609   | 12mL         |
| 90-610   | 30mL         |
| 90-611   | 70mL         |
| 90-612   | 120mL        |
| 90-613   | 200mL        |
| 90-614   | 300mL        |
| 90-615   | 750mL        |