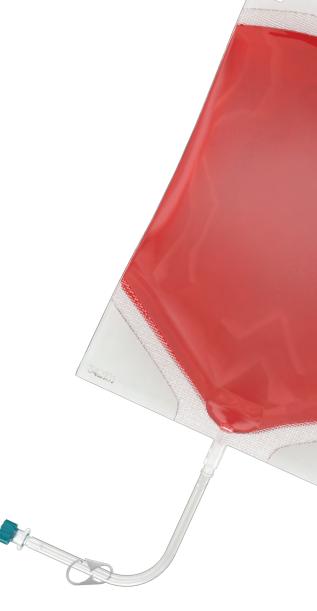

# BioLoc<sup>™</sup> CC<sub>N</sub> - Non-adherent cell culture bags and tubing sets

These specialty engineered bags pair cutting-edge manufacturing technologies and materials with the newest techniques in material handling and preparation.

#### Smooth Cell Pathways

Optimized for fluid transfer, reducing areas of cell hang up, maximizing recovery rates

## **Optically Clear Materials**

Allows for observation without contamination or disruption