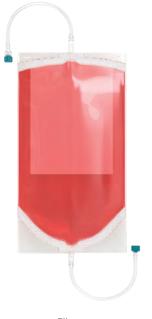

# BioLoc<sup>™</sup> CC<sub>N</sub> - Non-adherent cell culture bags and tubing sets

These specialty engineered bags pair cutting-edge manufacturing technologies and materials with the newest techniques in material handling and preparation.

## **Optically Clear Materials**

Allows for observation without contamination or disruption