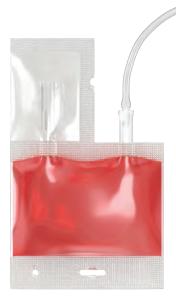

## **CryoLoc<sup>™</sup> -** Freezing Bags for

#### **Closed Systems**

Incorporates sterile dock sections, luers, valves, and other connectivity options for closed contamination free process

#### Lot Number Traceability

Lot numbers on each bag for easy traceability while optional label pocket allows for further content identification