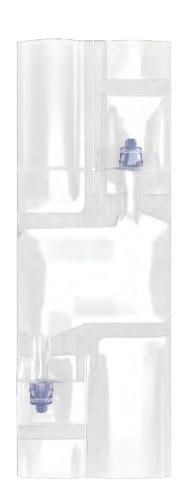

#### **Closed Systems**

Incorporates sterile dock sections, luers, valves, and other connectivity options for closed contamination free process

#### Smooth Cell Pathways

Optimized for fluid transfer, reducing areas of cell hang up

#### **Optically Clear Materials**

Allows for observation without contamination or disruption