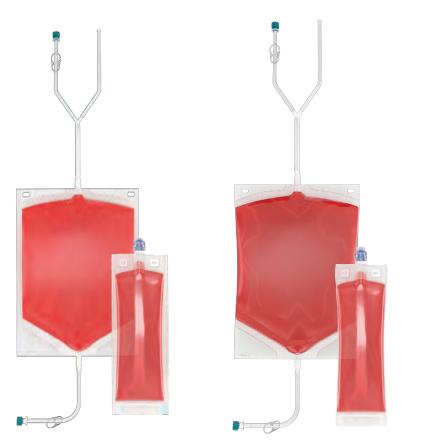

# Cell Therapy Freezing Bags and Overwraps

Creating Packaging for best Patient Outcomes

## **CryoLoc<sup>™</sup> -** Freezing Bags for

#### **Closed Systems**

Incorporates sterile dock sections, luers, valves, and other connectivity options for closed contamination free process

#### Lot Number Traceability

Lot numbers on each bag for easy traceability while optional label pocket allows for further content identification

#### Zero Supply Interuptions

Multiple manufacturing and distribution locations with shortest lead times in the industry

CryoLoc™ Freezing Overwraps Peelable and non-peelable variations available